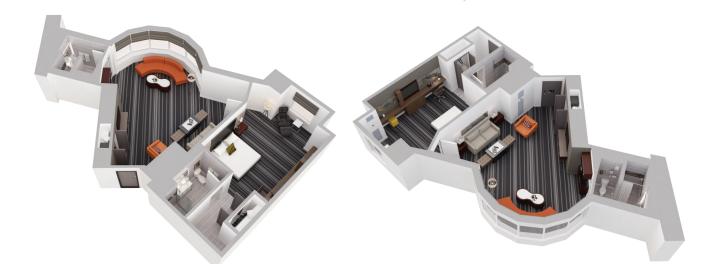

Enjoy a moment to yourself in this 850 square foot suite in Skyline Tower, with expansive views of the Trinity River Greenbelt from wide bay windows. This roomy suite includes an adjoining king room, two full bathrooms and separate sitting area with a pull-out sofa.

## **Quick Facts:**

- 12 suites on floors 3-15
- Parlor is 500 sq. ft.
- Adjoining King room is 350 sq. ft.
- Parlor holds approximately 15 people
- Suite 381/383 is ADA accessible

## Horizon Suite Overview:

- 850 square feet
- 12 suites on floors 3-15
- Bay windows with park views
- Adjoining king room

hyattregencydallas.com