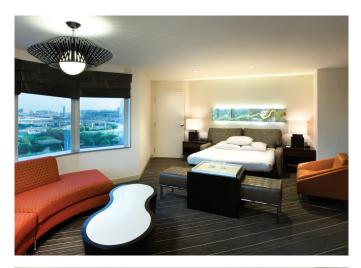

Enjoy a moment to yourself in this 850 square foot suite in Skyline Tower, with expansive views of the Trinity River Greenbelt from wide bay windows. This roomy suite includes an adjoining king room, two full bathrooms and separate sitting area with a pull-out sofa.

## **Room Amenities:**

- Oversized bay windows
- Pull-out sofa
- Large flat screen TV
- Eco-friendly mini-fridge
- Extra power and USB data outlets
- Alarm clock charging station
  with Bluetooth connectivity
- Cordless phone with voicemail
- Pharmacopia<sup>®</sup> bath amenities
- Coffee/tea maker
- Hairdryer, iron and ironing board
- Wide lighted bathroom mirror
- Automated window shade
- Complimentary Wi-Fi
- Video on demand
- In-room safe

## **Quick Facts:**

- 12 suites on floors 3-15
- Parlor is 500 sq. ft.
- Adjoining King room is 350 sq. ft.
- Parlor holds approximately 15 people
- Suite 381/383 is ADA accessible

## Horizon Suite Overview:

- 850 square feet
- 12 suites on floors 3-15
- Bay windows with park views
- Adjoining king room

hyattregencydallas.com