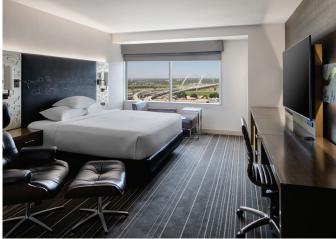

Enjoy a moment to yourself in this 850 square foot suite in Skyline Tower, with expansive views of the Trinity River Greenbelt from wide bay windows. This roomy suite includes an adjoining king room, two full bathrooms and separate sitting area with a pull-out sofa.

## **Room Amenities:**

- Oversized bay windows
- Pull-out sofa
- Large flat screen TV
- Eco-friendly mini-fridge
- Extra power and USB data outlets
- Alarm clock charging station
  with Bluetooth connectivity
- Cordless phone with voicemail
- Pharmacopia<sup>®</sup> bath amenities
- Coffee/tea maker
- Hairdryer, iron and ironing board
- Wide lighted bathroom mirror
- Automated window shade
- Complimentary Wi-Fi
- Video on demand
- In-room safe

## Horizon Suite Overview:

- 850 square feet
- 12 suites on floors 3-15
- Bay windows with park views
- Adjoining king room

hyattregencydallas.com