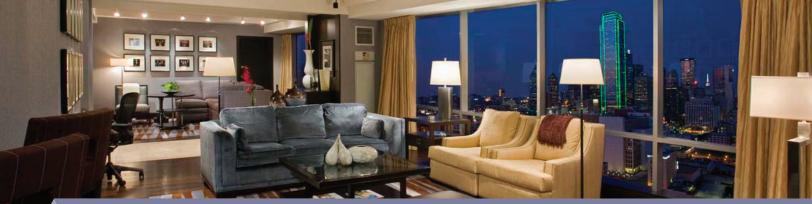

# **PRESIDENTIAL SUITE**

Stay in ultimate luxury in this 1,455 square foot bi-level suite atop the city on the 27th and 28th floors, featuring unbeatable floor-to-ceiling views of downtown Dallas or the Trinity River Greenbelt. The downstairs parlor features two separate sitting areas, a full entertainment center including 65" smart TV, an executive workspace with Apple® computer and kitchenette with a coffee maker, wine cooler, dishwasher and a half-bath. The upstairs king bedroom features a luxurious master bath, with garden tub, marble vanity, flat-screen HDTV and dazzling views of Dallas.

### **Presidential Suite Overview:**

• 1,455 square feet

DALLAS

- 2 bi-level suites on 27th & 28th floors
- Floor-to-ceiling park or city views

hyattregencydallas.com