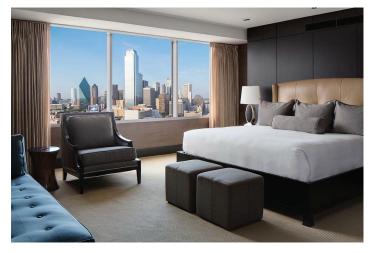

# **PRESIDENTIAL SUITE**

Stay in ultimate luxury in this 1,455 square foot bi-level suite atop the city on the 27th and 28th floors, featuring unbeatable floor-to-ceiling views of downtown Dallas or the Trinity River Greenbelt. The downstairs parlor features two separate sitting areas, a full entertainment center including 65" smart TV, an executive workspace with Apple® computer and kitchenette with a coffee maker, wine cooler, dishwasher and a half-bath. The upstairs king bedroom features a luxurious master bath, with garden tub, marble vanity, flat-screen HDTV and dazzling views of Dallas.