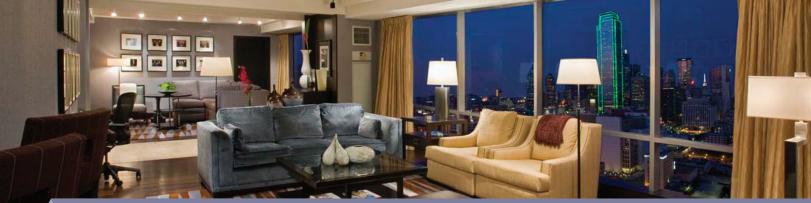

# **PRESIDENTIAL SUITE**

Stay in ultimate luxury in this 1,455 square foot bi-level suite atop the city on the 27th and 28th floors, featuring unbeatable floor-to-ceiling views of downtown Dallas or the Trinity River Greenbelt. The downstairs parlor features two separate sitting areas, a full entertainment center including 65" smart TV, an executive workspace with Apple® computer and kitchenette with a coffee maker, wine cooler, dishwasher and a half-bath. The upstairs king bedroom features a luxurious master bath, with garden tub, marble vanity, flat-screen HDTV and dazzling views of Dallas.

### **Presidential Suite Overview:**

• 1,455 square feet

DALLAS

- 2 bi-level suites on 27th & 28th floors
- Floor-to-ceiling park or city views

hyattregencydallas.com