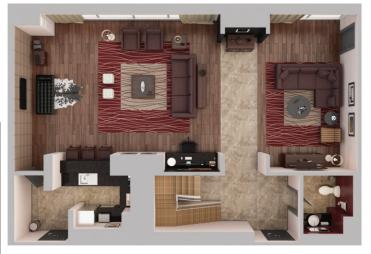

# **PRESIDENTIAL SUITE**

Stay in ultimate luxury in this 1,455 square foot bi-level suite atop the city on the 27th and 28th floors, featuring unbeatable floor-to-ceiling views of downtown Dallas or the Trinity River Greenbelt. The downstairs parlor features two separate sitting areas, a full entertainment center including 65" smart TV, an executive workspace with Apple® computer and kitchenette with a coffee maker, wine cooler, dishwasher and a half-bath. The upstairs king bedroom features a luxurious master bath, with garden tub, marble vanity, flat-screen HDTV and dazzling views of Dallas.

#### **Ouick Facts:**

- 2 bi-level suites on the 27th & 28th floors
- Parlor is 830 sq. ft.
- Master beroom is 625 sq. ft.
- Suite 2727/28 is ADA accessible