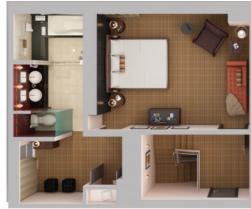

# **PRESIDENTIAL SUITE**

Stay in ultimate luxury in this 1,455 square foot bi-level suite atop the city on the 27th and 28th floors, featuring unbeatable floor-to-ceiling views of downtown Dallas or the Trinity River Greenbelt. The downstairs parlor features two separate sitting areas, a full entertainment center including 65" smart TV, an executive workspace with Apple® computer and kitchenette with a coffee maker, wine cooler, dishwasher and a half-bath. The upstairs king bedroom features a luxurious master bath, with garden tub, marble vanity, flat-screen HDTV and dazzling views of Dallas.

#### **Ouick Facts:**

- 2 bi-level suites on the 27th & 28th floors
- Parlor is 830 sq. ft.
- Master beroom is 625 sq. ft.
- Suite 2727/28 is ADA accessible