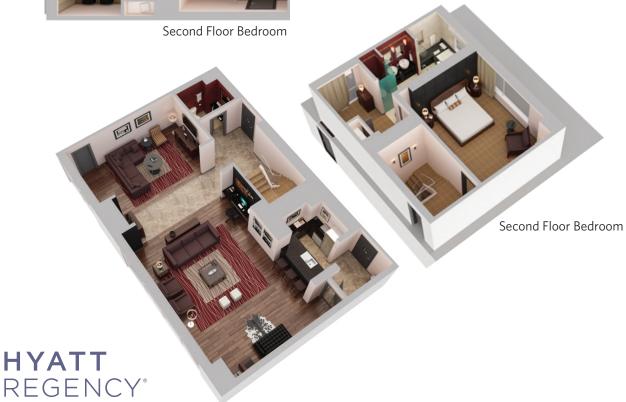

# **PRESIDENTIAL SUITE**

Stay in ultimate luxury in this 1,455 square foot bi-level suite atop the city on the 27th and 28th floors, featuring unbeatable floor-to-ceiling views of downtown Dallas or the Trinity River Greenbelt. The downstairs parlor features two separate sitting areas, a full entertainment center including 65" smart TV, an executive workspace with Apple® computer and kitchenette with a coffee maker, wine cooler, dishwasher and a half-bath. The upstairs king bedroom features a luxurious master bath, with garden tub, marble vanity, flat-screen HDTV and dazzling views of Dallas.

#### **Ouick Facts:**

- 2 bi-level suites on the 27th & 28th floors
- Parlor is 830 sq. ft.
- Master beroom is 625 sq. ft.
- Suite 2727/28 is ADA accessible

### **Presidential Suite Overview:**

• 1,455 square feet

DALLAS

- 2 bi-level suites on 27th & 28th floors
- Floor-to-ceiling park or city views

hyattregencydallas.com