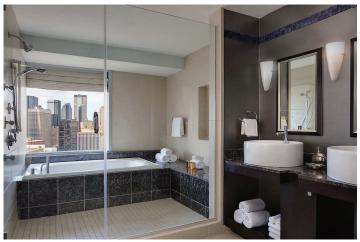

# **PRESIDENTIAL SUITE**

Stay in ultimate luxury in this 1,455 square foot bi-level suite atop the city on the 27th and 28th floors, featuring unbeatable floor-to-ceiling views of downtown Dallas or the Trinity River Greenbelt. The downstairs parlor features two separate sitting areas, a full entertainment center including 65" smart TV, an executive workspace with Apple® computer and kitchenette with a coffee maker, wine cooler, dishwasher and a half-bath. The upstairs king bedroom features a luxurious master bath, with garden tub, marble vanity, flat-screen HDTV and dazzling views of Dallas.

#### **Room Amenities:**

- Wall mounted HDTVs in the parlor, bedroom and master bath
- Surround-sound stereo system
- Garden tub with city views\*
- Executive workspace with Apple® computer and printer
- Kitchenette with dishwasher
- Coffee maker
- Wine cooler
- Complimentary turndown service upon request
- Extra power and USB data outlets
- Alarm clock charging station with Bluetooth connectivity
- Cordless phone with voicemail
- Pharmacopia® bath amenities
- Hairdryer, iron and ironing board
- Wide lighted bathroom mirror
- Automated window shade