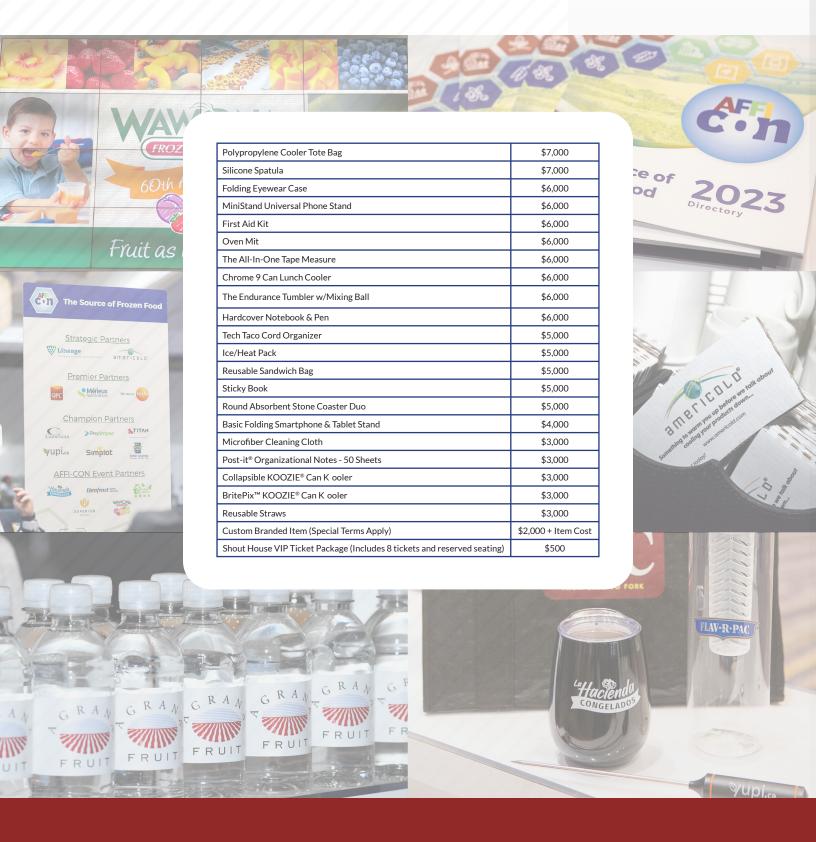

# **Customized Credit \$14,000**

The customized credit allows you to select one or more single-items off of the event menu to promote your business. For items that cost more than \$14,000 you simply add the difference to your sponsorship total cost to buy that item.

# **Single-Item Sponsorship**

### **Price & Availability Varies**

Single-item sponsorships allow companies to select a specific sponsorship opportunity to get their brand in front of attendees during the in-person event.