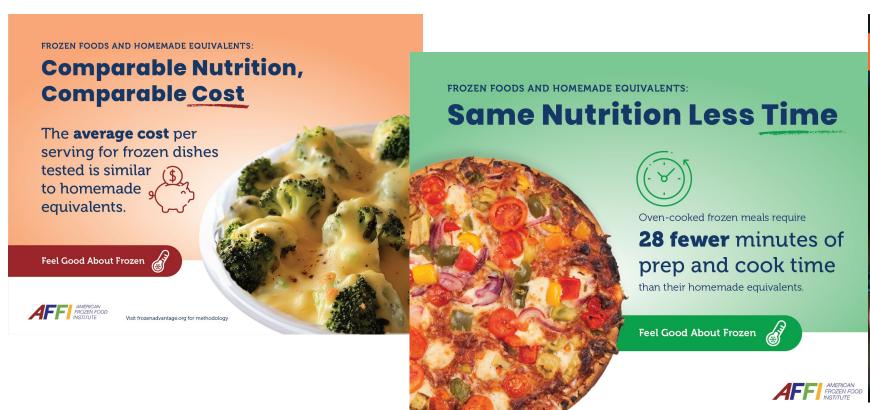

### Nutritionally Comparable:

- Best-selling frozen meals & dishes have comparable nutrition to homemade counterparts
- Fruits & veggies have same nutrition