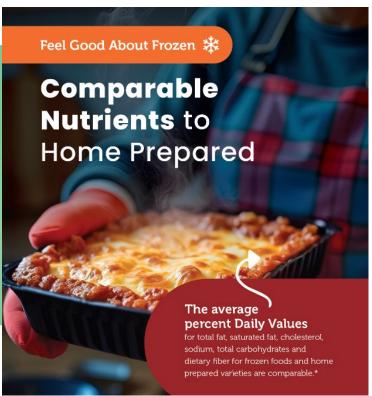

### Nutritionally Comparable:

- Best-selling frozen meals & dishes have comparable nutrition to homemade counterparts
- Fruits & veggies have same nutrition