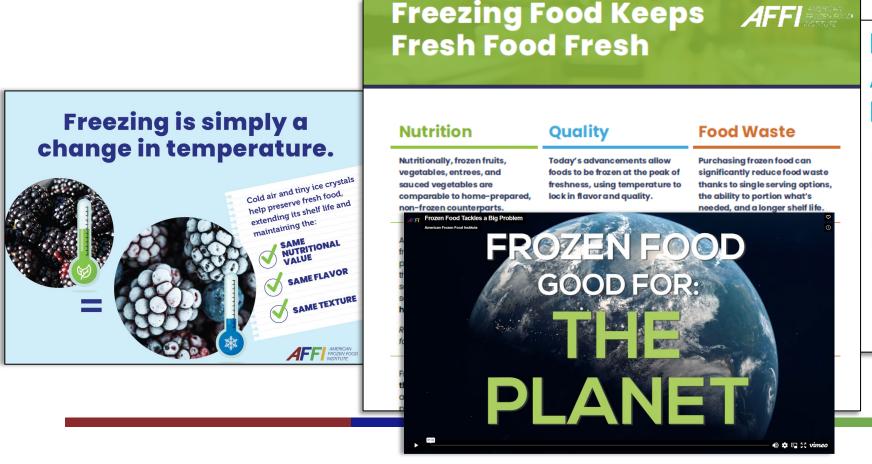

#### Freezing is Nature's Pause Button:

- Locks in the nutrients and taste of our favorite foods
  - Is the primary means of preservation

### Nutritionally Comparable:

- Best-selling frozen meals & dishes have comparable nutrition to homemade counterparts
- Fruits & veggies have same nutrition