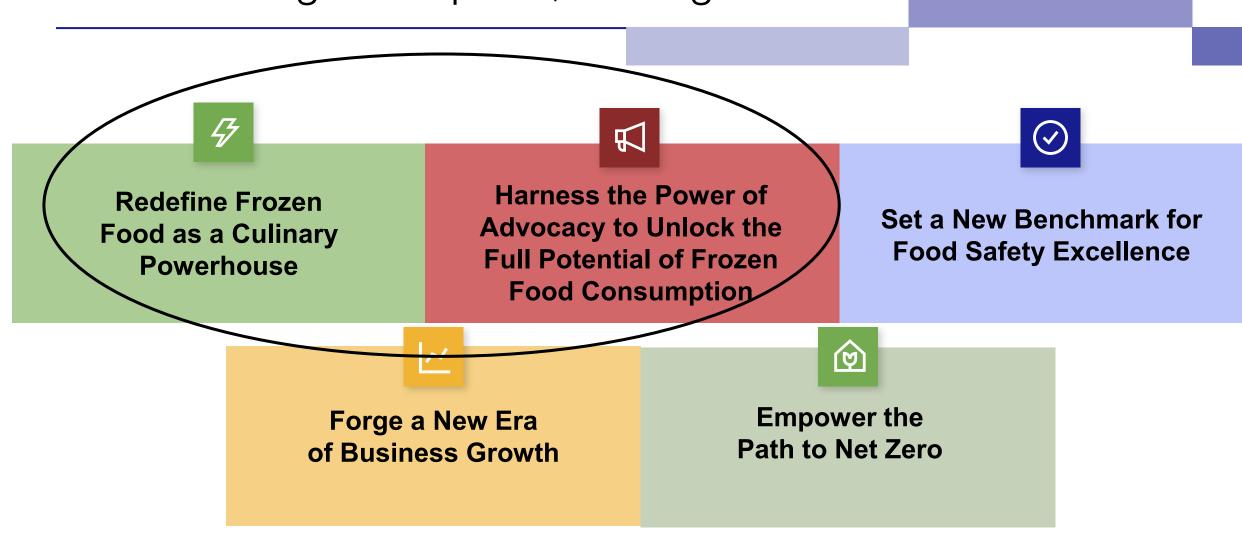

## Turning Up the Volume: Promoting Frozen Food as a Culinary Powerhouse

#### AFFI is Amplifying Frozen's Benefits

#### **Beltway Thought** Leaders

- ✓ Share the positive message of frozen within the Beltway
- ✓ Media relations and digital engagement
- ✓ Connect with like-minded partners

## Advocacy in Action: Harnessing the Power of Frozen Foods

- AFFI's Taste of Frozen event showcases the industry's quality offerings
- Facilitating plant tours with members of Congress to "lift the hood" on freezing
- Legislation such as the SHOPP Act increases nutrition access through frozen