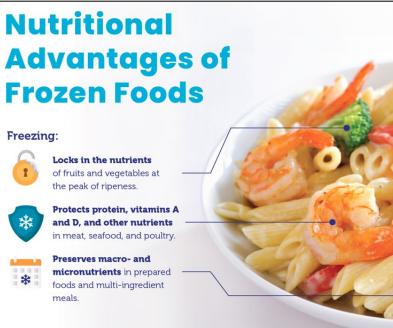

#### Freezing is Nature's Pause Button:

- Locks in the nutrients and taste of our favorite foods
  - Is the primary means of preservation

### Going BEYOND Fruits & Vegetables